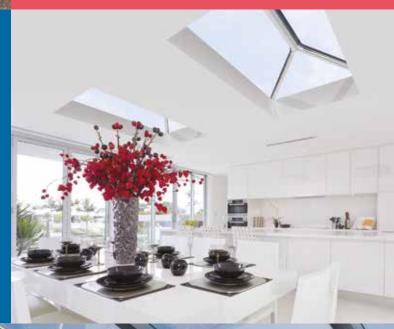

#### UltraSky

Installed on a new build extension, Orangery, or inserted into an existing flat roof, an UltraSky roof light will help you add the feeling of space and natural light to your home.

Whether it's for a living room, dining room, kitchen, bedroom or bathroom the UltraSky roof light will be the perfect stylish solution for you.