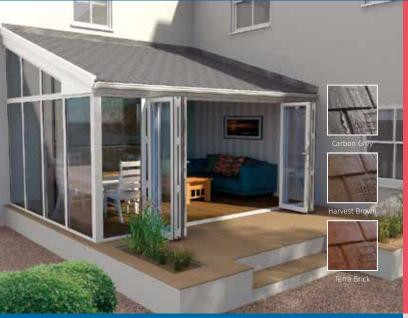

#### **Roofing Options**

Gone are the days of limited choices when it comes to roof glass. Now, not only have you got an extensive range of coloured tints to choose from but you can now have the option of whether it cleans itself!

Polycarbonate options benefit from excellent thermal insulation, superb light transmission and is a highly affordable option. Made from a double layered sheet system they make your conservatory warm and bright.

#### Classic Roof

The Classic Roof is one of the most popular conservatory roofing systems. With years of design innovation it is no wonder that it is the product of choice for many customers

The Classic Roof is available in all standard and bespoke designs, such as the Lean To, Edwardian, Victorian and Gable End. All that you need to do is decide what you really want to achieve out of your new room and what style would best compliment your home.