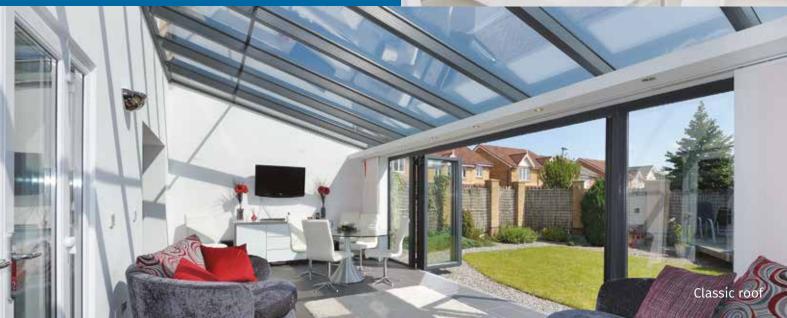

#### Classic Roof

The Classic Roof is one of the most popular conservatory roofing systems. With years of design innovation it is no wonder that it is the product of choice for many customers

The Classic Roof is available in all standard and bespoke designs, such as the Lean To, Edwardian, Victorian and Gable End. All that you need to do is decide what you really want to achieve out of your new room and what style would best compliment your home.