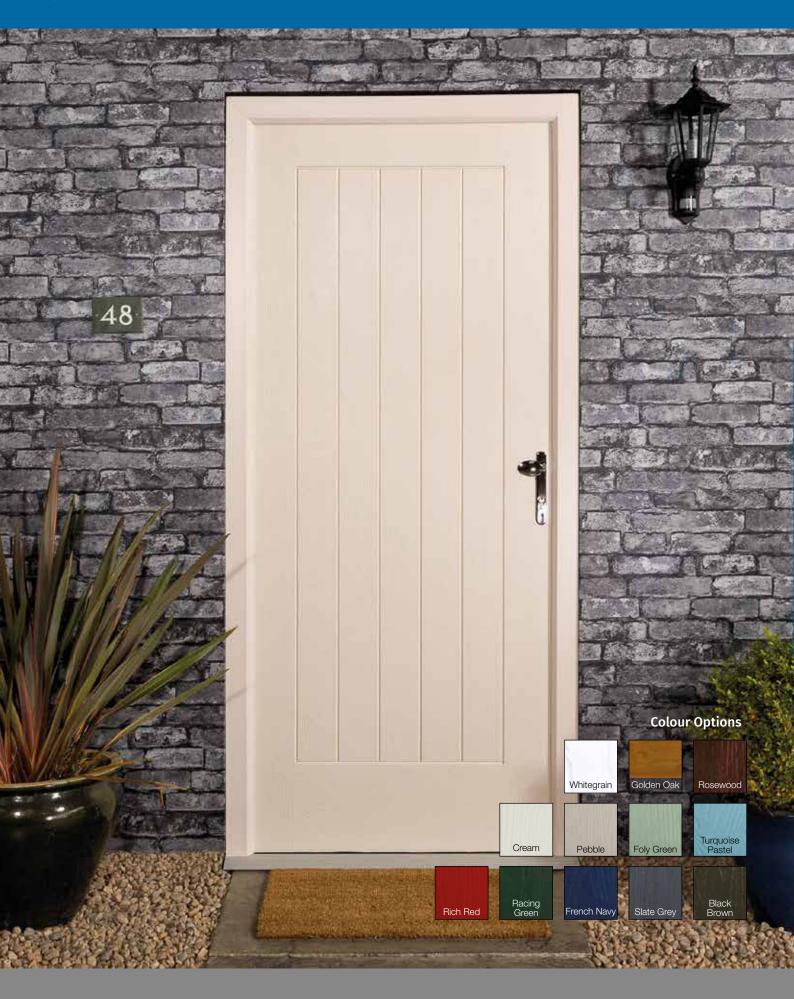

#### Composite Doors

Composite doors combine modern materials and performance with traditional looks to enhance the character of your home. Available in a wide variety of styles, colours and glass choices to suit your needs.

The beautifully moulded and richly grained exterior surface has the look and feel of traditional timber with all the added benefits of its inner lumber core strength.