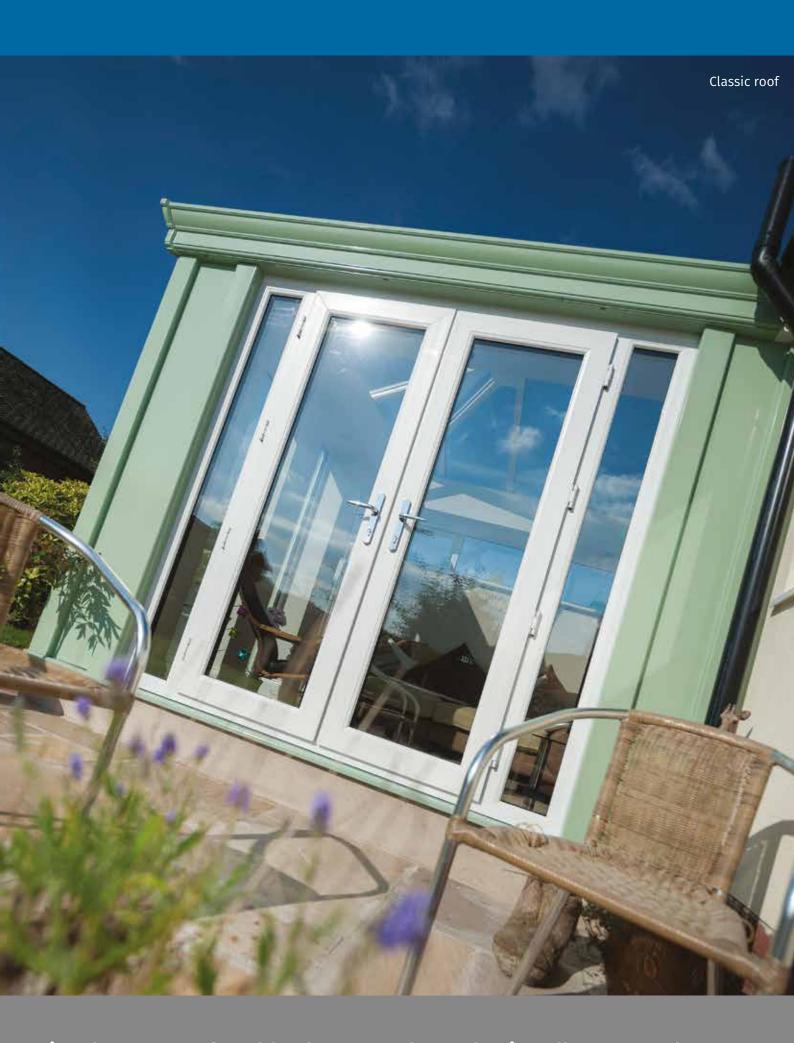

#### Classic Roof

The Classic Roof is one of the most popular conservatory roofing systems. With years of design innovation it is no wonder that it is the product of choice for many customers

The Classic Roof is available in all standard and bespoke designs, such as the Lean To, Edwardian, Victorian and Gable End. All that you need to do is decide what you really want to achieve out of your new room and what style would best compliment your home.