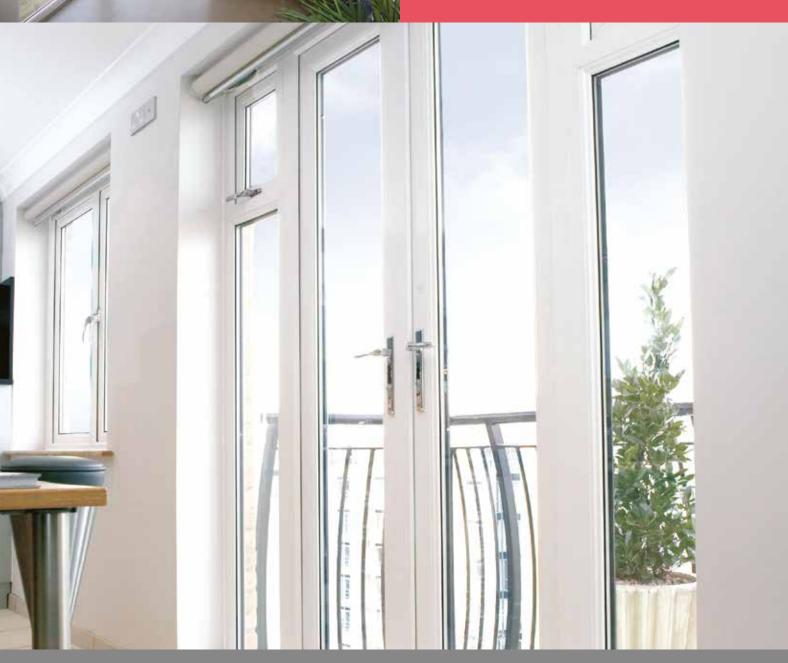

#### French Doors

Throw open French doors and invite the garden, terrace, balcony or country views inside. A breath of fresh air for your kitchen, lounge or dining room, these beautifully made doors come in a range of styles, colours and finishes to blend naturally with any home.

Also, ask about our Georgian bar and lead designs to add that extra touch of class.