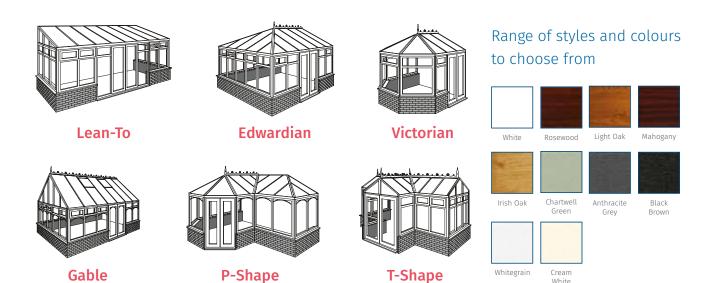

#### Classic Roof

The Classic Roof is one of the most popular conservatory roofing systems. With years of design innovation it is no wonder that it is the product of choice for many customers

The Classic Roof is available in all standard and bespoke designs, such as the Lean To, Edwardian, Victorian and Gable End. All that you need to do is decide what you really want to achieve out of your new room and what style would best compliment your home.

#### **Colour** Range

To create added impact with your replacement windows and doors, just add a splash of colour!

#### **Industry First Colours**

Creating the perfect colour scheme for your home doesn't have to stop at the interior decoration. Our extensive range of coloured profiles allows you to choose a colour scheme for the windows and doors in your property too.

Whether you prefer cool relaxing greens or a striking dynamic grey there's a colour and finish to enhance your home. If you like the look of traditional painted windows but want the benefits of PVCu and double glazing then you'll love our fantastic range of coloured profiles.