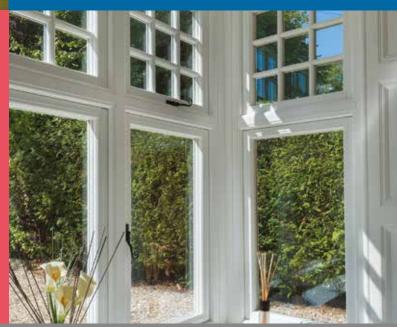

#### **Casement Windows**

Our range of casement windows offer security, energy efficiency and are available in a multitude of styles and finishes to enhance the look of your home.

Whatever style you go for, you'll find our casement windows aren't just pleasing on the eye, they're practical too. Minimal maintenance means their good looks will last well into the future.

#### Residence 9

The Residence 9 window system is designed to replicate 19th century timber windows, but fuses traditional aesthetics with modern materials to create a window that is both elegant and energy efficient.

The perfectly flush exterior recreates a true timber alternative aesthetic, whilst the interior is stylishly decorative, creating a classic home feel. The modern material is virtually maintenance free; no painting or staining required. Cleaning your windows needs minimum effort meaning they look newer for longer, leaving you time to do more of the things you love.