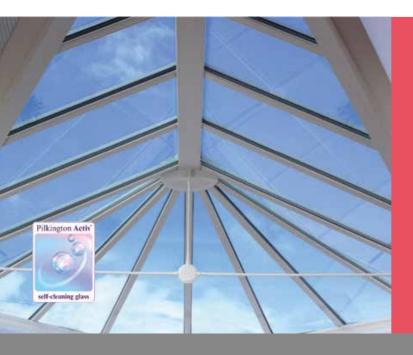

#### **Roofing Options**

Gone are the days of limited choices when it comes to roof glass. Now, not only have you got an extensive range of coloured tints to choose from but you can now have the option of whether it cleans itself!

Polycarbonate options benefit from excellent thermal insulation, superb light transmission and is a highly affordable option. Made from a double layered sheet system they make your conservatory warm and bright.