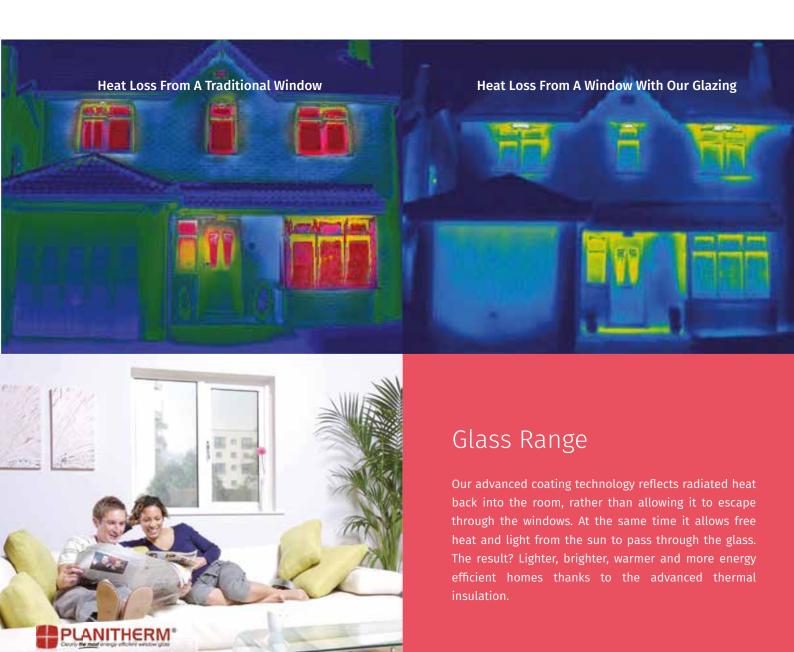

### **Energy Efficient Glass**

#### The best performing windows

A staggering 26% of all domestic heat loss escapes through the windows. By utilising the very latest in glass technology you could save on your heating bills each and every year!

The new range is three times more efficient than single glazed units and at least 25% more efficient than most currently installed double glazing!

Choose technology that keeps you warm